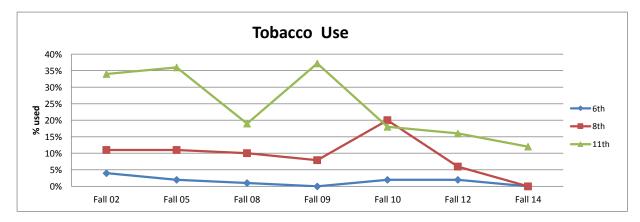

| In the past 30 days, on how many days have you smo | oked a cigarett | e? (at least on | ce)  |
|----------------------------------------------------|-----------------|-----------------|------|
|                                                    | 6th             | 8th             | 11th |
| Fall 02                                            | 4%              | 11%             | 34%  |
| Fall 05                                            | 2%              | 11%             | 36%  |
| Fall 08                                            | 1%              | 10%             | 19%  |
| Fall 09                                            | 0%              | 8%              | 37%  |
| Fall 10                                            | 2%              | 20%             | 18%  |
| Fall 12                                            | 2%              | 6%              | 16%  |
| Fall 14                                            | 0%              | 0%              | 12%  |
| Fall 16                                            | 0%              | 2%              | 11%  |