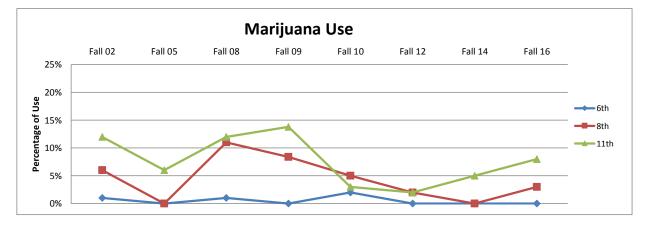

| During the last 30 days, on how many days have you us | sed marijuana | (at least one ti | me)? |
|-------------------------------------------------------|---------------|------------------|------|
|                                                       | 6th           | 8th              | 11th |
| Fall 02                                               | 1%            | 6%               | 12%  |
| Fall 05                                               | 0%            | 0%               | 6%   |
| Fall 08                                               | 1%            | 11%              | 12%  |
| Fall 09                                               | 0%            | 8%               | 14%  |
| Fall 10                                               | 2%            | 5%               | 3%   |
| Fall 12                                               | 0%            | 2%               | 2%   |
| Fall 14                                               | 0%            | 0%               | 5%   |
| Fall 16                                               | 0%            | 3%               | 8%   |