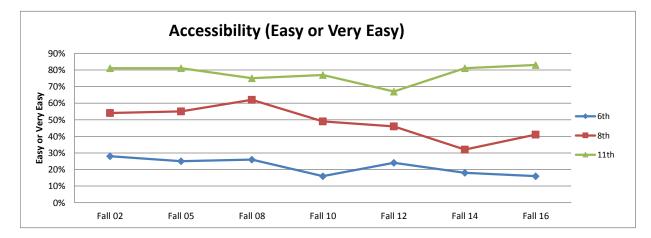

| In the community how hard would it be for kids under<br>(Easy or Very Easy) | r 21 to get alco | holic beverage | es?  |
|-----------------------------------------------------------------------------|------------------|----------------|------|
|                                                                             | 6th              | 8th            | 11th |
| Fall 02                                                                     | 28%              | 54%            | 81%  |
| Fall 05                                                                     | 25%              | 55%            | 81%  |
| Fall 08                                                                     | 26%              | 62%            | 75%  |
| Fall 10                                                                     | 16%              | 49%            | 77%  |
| Fall 12                                                                     | 24%              | 46%            | 67%  |
| Fall 14                                                                     | 18%              | 32%            | 81%  |
| Fall 16                                                                     | 16%              | 41%            | 83%  |