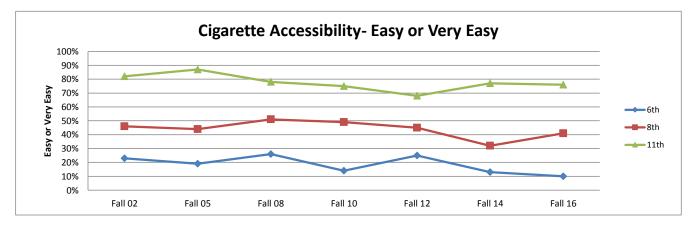

| On how many of the last 30 days have you used smo          | keless tobacco   | o? (at least one | ce)      |
|------------------------------------------------------------|------------------|------------------|----------|
|                                                            | 6th              | 8th              | 11th     |
| Fall 02                                                    | 1%               | 4%               | 6%       |
| Fall 05                                                    | 2%               | 2%               | 7%       |
| Fall 08                                                    | 2%               | 3%               | 13%      |
| Fall 10                                                    | 0%               | 5%               | 9%       |
| Fall 12                                                    | 0%               | 0%               | 12%      |
| Fall 14                                                    | 0%               | 1%               | 15%      |
| Fall 16                                                    | 0%               | 0%               | 8%       |
| In the community how hard would it be for kids under 18 to | o get cigarettes | s? (Easy or Ve   | ry Easy) |
|                                                            | 6th              | 8th              | 11th     |
| Fall 02                                                    | 23%              | 46%              | 82%      |
| Fall 05                                                    | 19%              | 44%              | 87%      |
| Fall 08                                                    | 26%              | 51%              | 78%      |
| Fall 10                                                    | 14%              | 49%              | 75%      |
| Fall 12                                                    | 25%              | 45%              | 68%      |
| Fall 14                                                    | 13%              | 32%              | 77%      |
| Fall 16                                                    | 10%              | 41%              | 76%      |