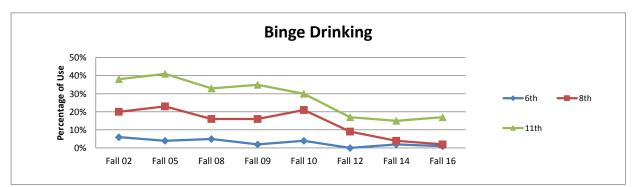

| During the last 30 days, on how many days did you have 5<br>(Binge Drinking at least or |     | s of alcohol in | a row? |
|-----------------------------------------------------------------------------------------|-----|-----------------|--------|
|                                                                                         | 6th | 8th             | 11th   |
| Fall 02                                                                                 | 6%  | 20%             | 38%    |
| Fall 05                                                                                 | 4%  | 23%             | 41%    |
| Fall 08                                                                                 | 5%  | 16%             | 33%    |
| Fall 09                                                                                 | 2%  | 16%             | 35%    |
| Fall 10                                                                                 | 4%  | 21%             | 30%    |
| Fall 12                                                                                 | 0%  | 9%              | 17%    |
| Fall 14                                                                                 | 2%  | 4%              | 15%    |
| Fall 16                                                                                 | 1%  | 2%              | 17%    |