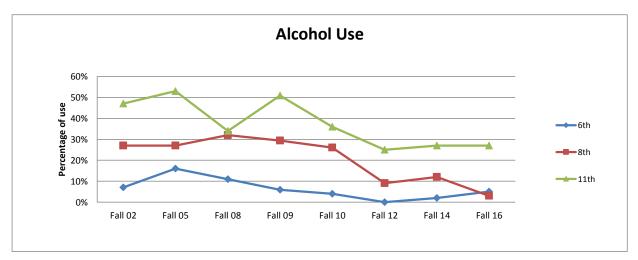

| During the last 30 days, have you had at least one drink | of alcohol (Yes | s)? Past 30 Da | y Use |
|----------------------------------------------------------|-----------------|----------------|-------|
|                                                          | 6th             | 8th            | 11th  |
| Fall 02                                                  | 7%              | 27%            | 47%   |
| Fall 05                                                  | 16%             | 27%            | 53%   |
| Fall 08                                                  | 11%             | 32%            | 34%   |
| Fall 09                                                  | 6%              | 29%            | 51%   |
| Fall 10                                                  | 4%              | 26%            | 36%   |
| Fall 12                                                  | 0%              | 9%             | 25%   |
| Fall 14                                                  | 2%              | 12%            | 27%   |
| Fall 16                                                  | 5%              | 3%             | 27%   |